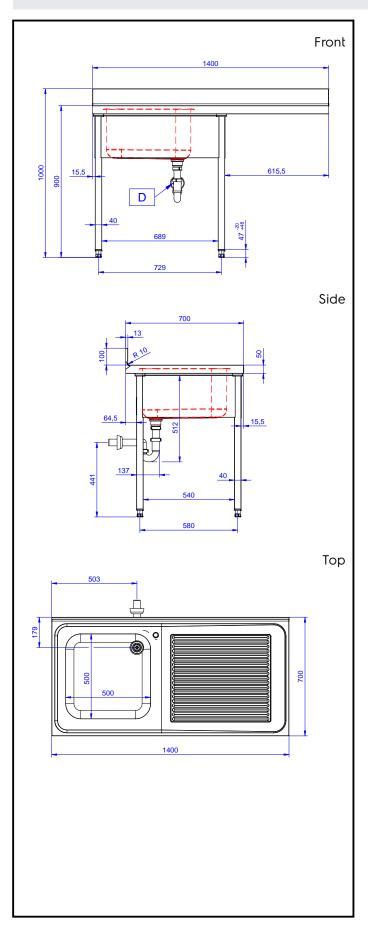

### Item No.

Made from 304 AISI stainless steel. The 50mm high worktop in 304 AISI stainless steel, 1mm in thickness, is sound-deadened and has an overflow rim and welded corners. Integral rear upstand, h=100mm, with 10mm radius. Allround apron. Square section legs 40x40mm on 1" height-adjustable feet (+/-20mm). Bowl mm600x500x300h with overflow pipe and 2"drain hole; right hand drainer. An undercounter dishwasher can be placed under the drainer.

#### Construction

- Sink tops easily slotted onto the legs and taps are easily installed from the rear.
- Square section legs and 40 mm height-adjustable feet in 304 AISI stainless steel.
- 100 mm upstand with 8 mm radioused corner and 13 mm deep, designed to be used against a wall.
- 50 mm worktop in 304 AISI stainless steel, 10/10 in thickness with overflow rim along the top.
- Bottom part of drain left free to house an undercounter dishwasher.
- Wide range of taps are available to suit every need.
- Drainage area suitable for drying operations
- 100 mm upstand with 10 mm radioused corner and 13 mm deep, designed to be used against a wall.

## **Key Information:**

External dimensions, Width:

133193 (NSBD1417R)

External dimensions, Depth:

External dimensions, Height:

Upstand Dimensions, Depth:

Upstand Dimensions, Depth:

Upstand Dimensions, Radius:

R=12

Bowls number 1

Bowl dimensions 500x500xH320

Net weight: 37.4 kg